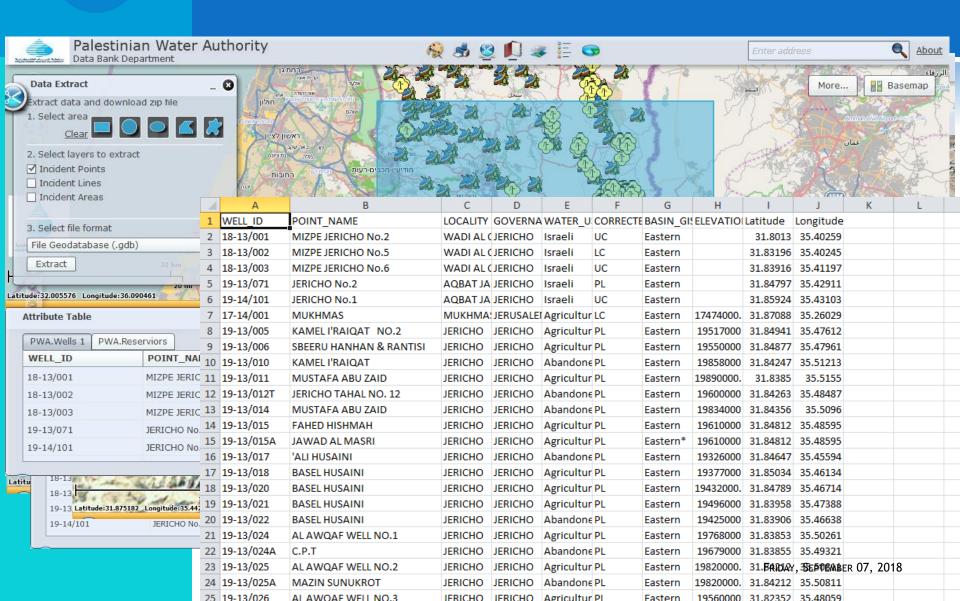

| اة من دائرة الم    | بية المياه المشترا | کم              |                  |                 |          |         |            |                 |            |                                    |             |               |          | 393550 | .000 |  |  |  |
| أخر                                                                                                                                                                  | من أي مصدر         | شتراة أو المنتجة   | كمية المياه الم |                  |                 |          |         |            |                 |            |                                    |             |               |          | 0.000  |      |  |  |  |

#### SPATIAL INFORAMTION













#### SHARING NWIS KNOWLEDGE

- Increase efficiency of field data transmission to database (data entry via apps & automatic transmission)
- Improve Storage of derived time series (generated by different analyses/models /insitiution)
- Storage and display of time dependent spatial data (monthly/annual rainfall distribution, recharge, drawdown etc)
- Improve Automatic ingestion and storage of data from automatic monitoring stations (higher frequency data)
- 5. Improve big Data Analysis techniques.

## THANK YOU

Ashraf Dweikat adweikat@pwa.ps