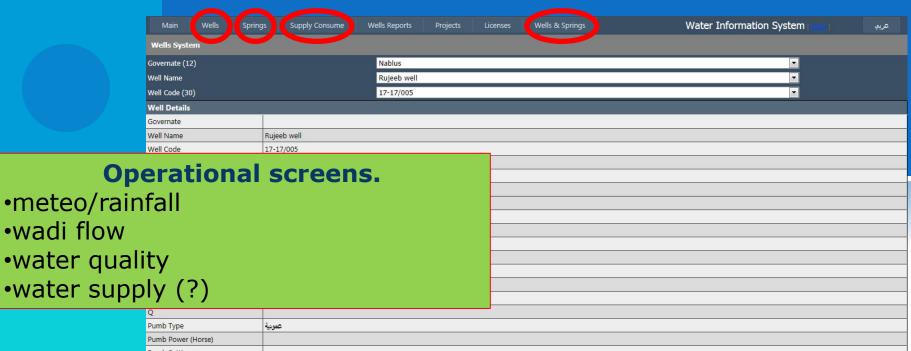

#### **OVERVIEW OF MAINPARAMETERS**

- Compilation of a complete integral dataset (combine recent & historic; quality assurance)
- Expanded data storage functionality of current NWIS information.
- Add some additional attributes per well/spring record upon need.
- monitoring location types plus time series: meteorological, rainfall, wadi flow, water quality, water supply.