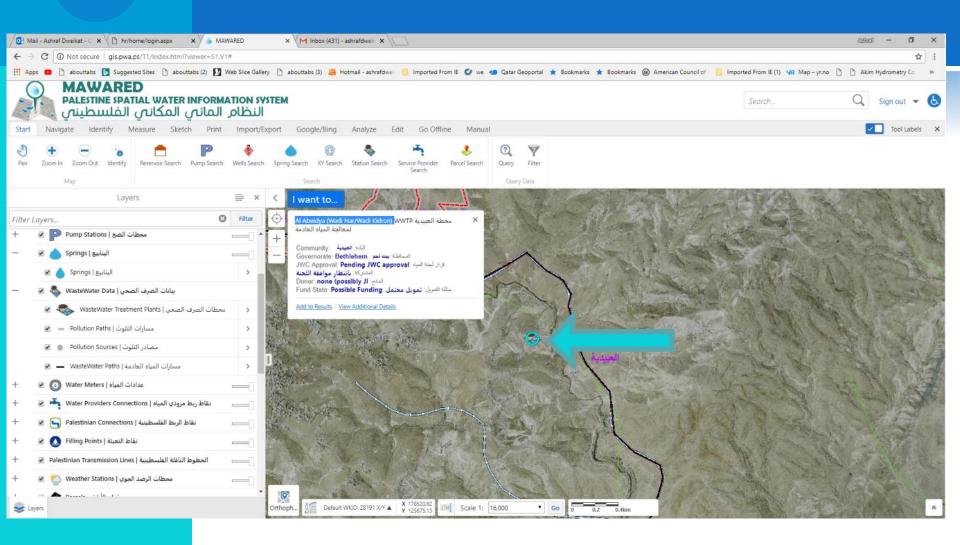

| اة من دائرة الم    | بية المياه المشترا | کم              |                  |                 |          |         |            |                 |            |                                    |             |               |          | 393550 | .000 |  |  |  |
| أخر                                                                                                                                                                  | من أي مصدر         | شتراة أو المنتجة   | كمية المياه الم |                  |                 |          |         |            |                 |            |                                    |             |               |          | 0.000  |      |  |  |  |

#### SPATIAL INFORAMTION













#### SHARING NWIS KNOWLEDGE

- Increase efficiency of field data transmission to database (data entry via apps & automatic transmission)
- Improve Storage of derived time series (generated by different analyses/models /insitiution)
- Storage and display of time dependent spatial data (monthly/annual rainfall distribution, recharge, drawdown etc)
- Improve Automatic ingestion and storage of data from automatic monitoring stations (higher frequency data)
- 5. Improve big Data Analysis techniques.

## THANK YOU

Ashraf Dweikat adweikat@pwa.ps