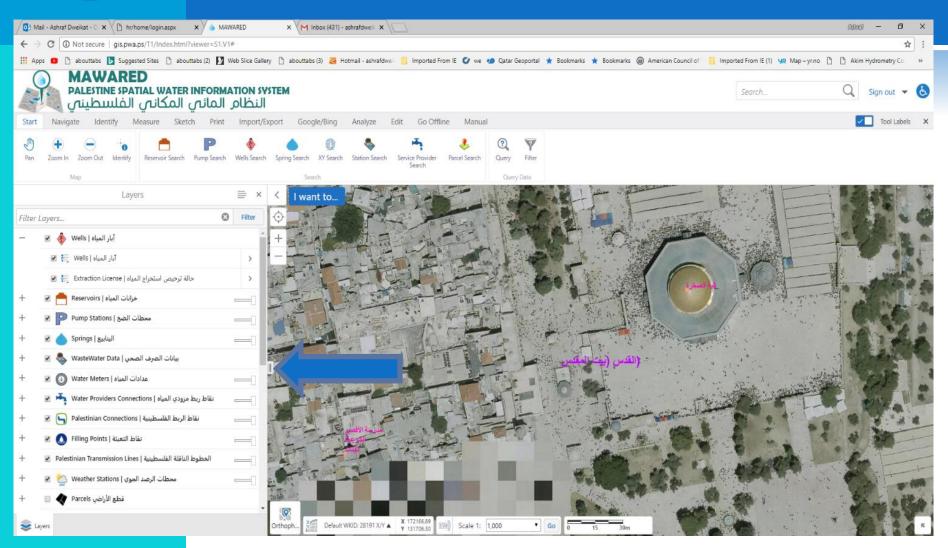

| اة من دائرة الم    | بية المياه المشترا | کم              |                  |                 |          |         |            |                 |            |                                    |             |               |          | 393550 | .000 |  |  |  |
| أخر                                                                                                                                                                  | من أي مصدر         | شتراة أو المنتجة   | كمية المياه الم |                  |                 |          |         |            |                 |            |                                    |             |               |          | 0.000  |      |  |  |  |

#### SPATIAL INFORAMTION













#### SHARING NWIS KNOWLEDGE

- Increase efficiency of field data transmission to database (data entry via apps & automatic transmission)
- Improve Storage of derived time series (generated by different analyses/models /insitiution)
- Storage and display of time dependent spatial data (monthly/annual rainfall distribution, recharge, drawdown etc)
- Improve Automatic ingestion and storage of data from automatic monitoring stations (higher frequency data)
- 5. Improve big Data Analysis techniques.

## THANK YOU

Ashraf Dweikat adweikat@pwa.ps