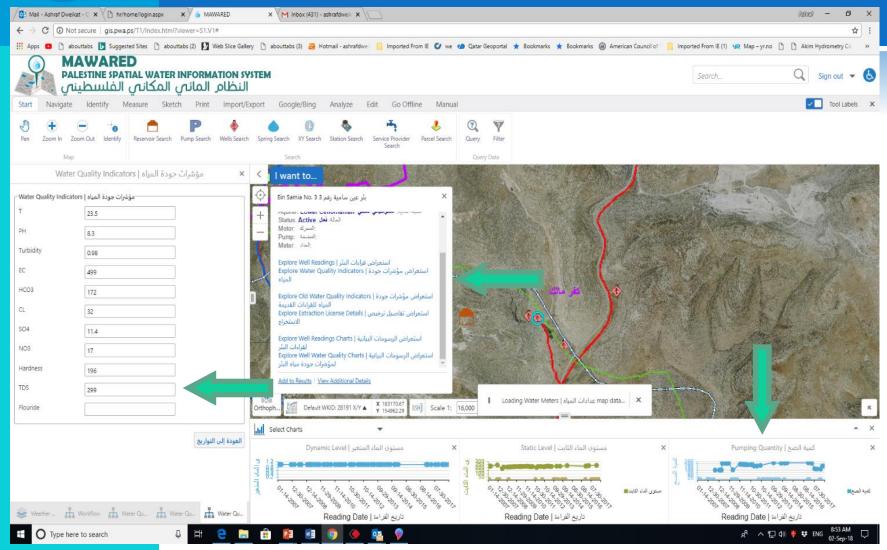

| اة من دائرة الم    | بية المياه المشترا | کم              |                  |                 |          |         |            |                 |            |                                    |             |               |          | 393550 | .000 |  |  |  |
| أخر                                                                                                                                                                  | من أي مصدر         | شتراة أو المنتجة   | كمية المياه الم |                  |                 |          |         |            |                 |            |                                    |             |               |          | 0.000  |      |  |  |  |

#### SPATIAL INFORAMTION













#### SHARING NWIS KNOWLEDGE

- Increase efficiency of field data transmission to database (data entry via apps & automatic transmission)
- Improve Storage of derived time series (generated by different analyses/models /insitiution)
- Storage and display of time dependent spatial data (monthly/annual rainfall distribution, recharge, drawdown etc)
- Improve Automatic ingestion and storage of data from automatic monitoring stations (higher frequency data)
- 5. Improve big Data Analysis techniques.

## THANK YOU

Ashraf Dweikat adweikat@pwa.ps