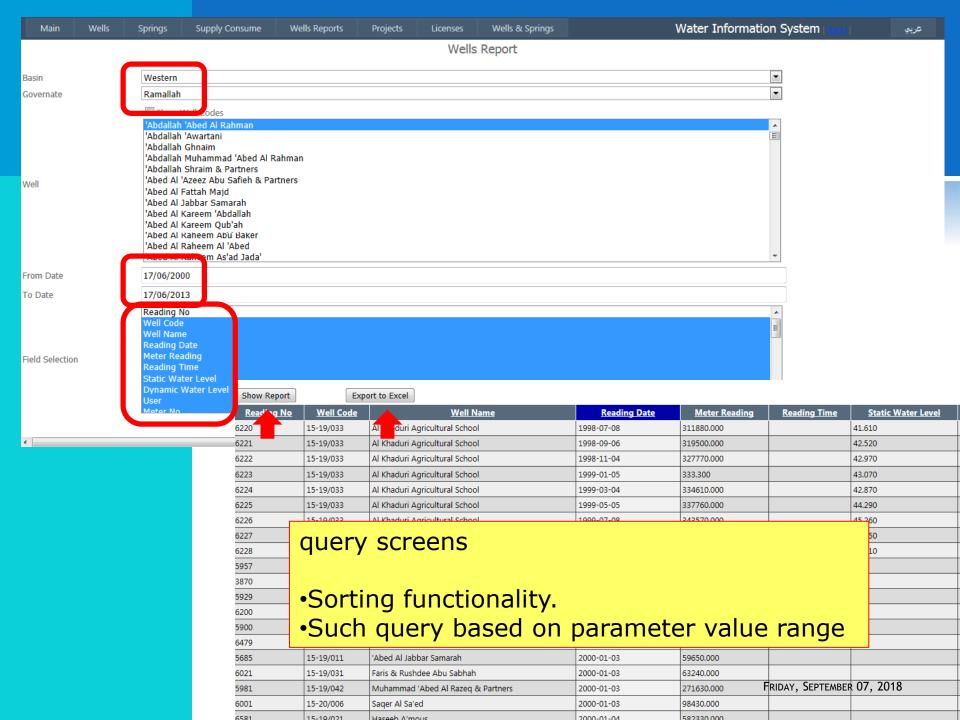

#### NWIS FUNCTIONALITY

- 2. Basic time series display functionality...
  - tables all 'other' data (WR: see 'no regret'),
  - graphs (single/multiple locations, variable display ranges, graph templates)
  - data availability overviews
- 3. Map based display to access select locations (MWARED )...
  - map based location/time series selections for display & retrieval
  - regular map navigation functionality (panning, zooming)
  - upload and selection of background map