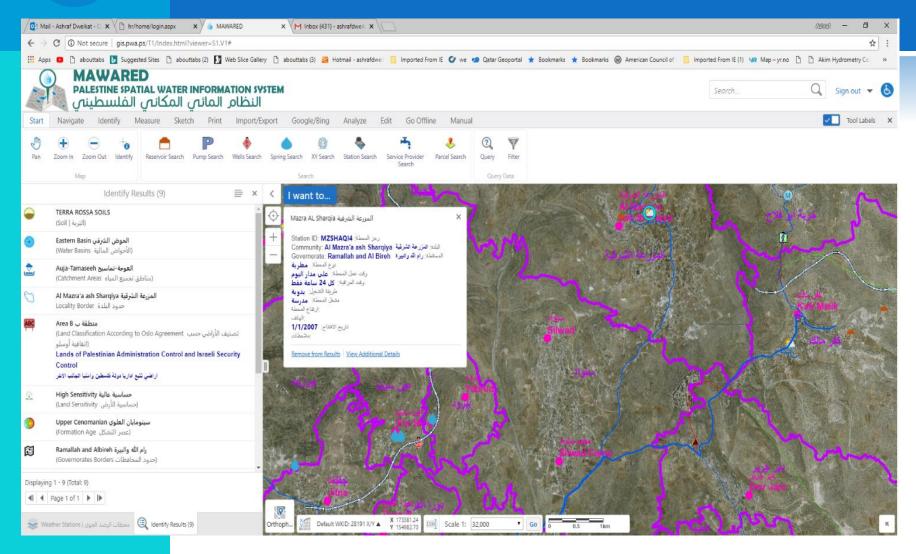

| اة من دائرة الم    | بية المياه المشترا | کم              |                  |                 |          |         |            |                 |            |                                    |             |               |          | 393550 | .000 |  |  |  |
| أخر                                                                                                                                                                  | من أي مصدر         | شتراة أو المنتجة   | كمية المياه الم |                  |                 |          |         |            |                 |            |                                    |             |               |          | 0.000  |      |  |  |  |

#### SPATIAL INFORAMTION













#### SHARING NWIS KNOWLEDGE

- Increase efficiency of field data transmission to database (data entry via apps & automatic transmission)
- Improve Storage of derived time series (generated by different analyses/models /insitiution)
- Storage and display of time dependent spatial data (monthly/annual rainfall distribution, recharge, drawdown etc)
- Improve Automatic ingestion and storage of data from automatic monitoring stations (higher frequency data)
- 5. Improve big Data Analysis techniques.

## THANK YOU

Ashraf Dweikat adweikat@pwa.ps