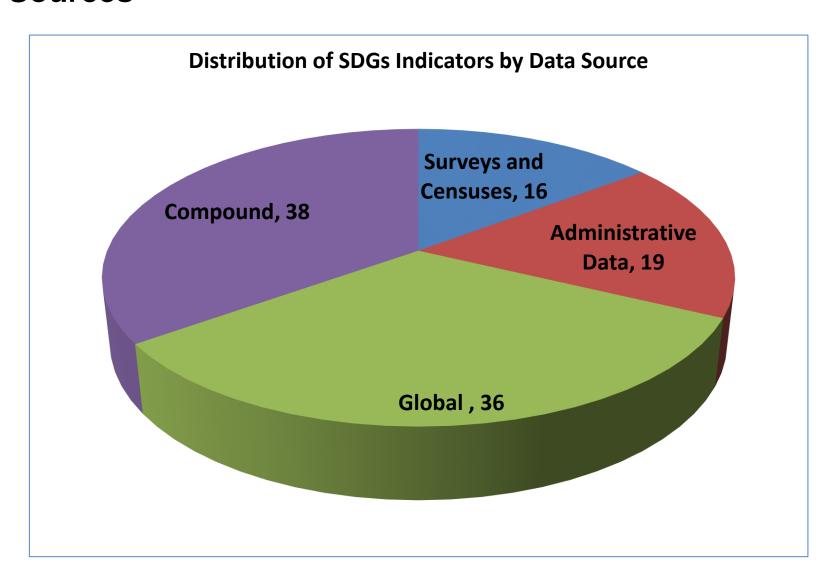

# **Results of PCBS mapping for SDGs indicators**

| Availability of SDGs Indicators |           |               |  |  |  |  |  |
|---------------------------------|-----------|---------------|--|--|--|--|--|
| No. Indicators                  | Available | Not Available |  |  |  |  |  |
| 241                             | 109       | 132           |  |  |  |  |  |

# PCBS Assessment of the Global Indicators...Data Sources