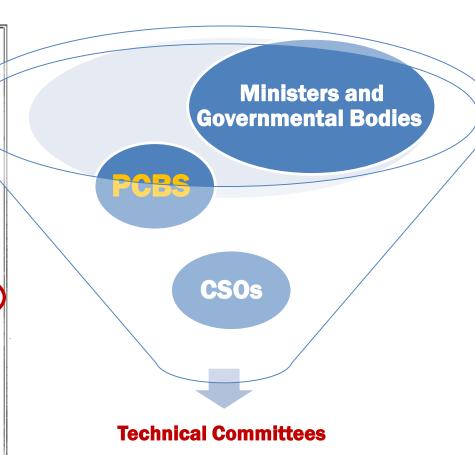

of SDGs indicators ...



- الإشراق ومتابعة سير العمل عنى تنفيذ خطة التنمية المستدامة، واحداد التقارير، وتقديم التوجيهات بهذا الخصوص.
- يتولى الغريق الوطني تشكيل فرق عمل متخصصة كدنقة وصل مع جهات اتخاذ القرار على المستوى الوطني.

#### المادة الثالثة

الطلب من الدواتر الحكومية الاسترشاد بخطة الأمم المتحدة للنتمية المستدامة 2030م في عملية تطوير الاستراتيجيات والخطط والموازنة العامة.

### المادة الرابعة

يتونى الجهاز المركزي للإحصاء الفلسطيني قيادة وتنسيق جهود توطين مؤشرات التنمية المستدامة ومراقبة وتوغير بياتاتها بالتعاون سع كافة المؤسسات الشريكة.

### المادة الخامسة

على الجهات المختصة تنفيذ أحكام هذا القران كل فيما يخصه، ويُعمل به من تاريخ صدوره.

صدر في مدينة رام الله بتاريخ 2016/02/16م.

رامي حمد الله رييس الفذراء



تابع لغوار سجلس الوذياء رقم ( ﴿ ﴿ 17/90/ إِسْرَارٍ. حَ) لَعَامَ 2016م.



## **PCBS Mapping for SDGs Indicators**

| NO.   | Availa-<br>bility | Data<br>Source | Most<br>Recent<br>Data | Instru-<br>ment | Responsible Statistical Unit (Main) | nal<br>Stake- | Custod-<br>ian<br>Agency | Tier   | Unit |
|-------|-------------------|----------------|------------------------|-----------------|-------------------------------------|---------------|--------------------------|--------|------|
| 8.5.2 | 1                 | 2              | 2017                   | LFS             | Labor<br>Statisti<br>cs             |               | ILO                      | Tier I | %    |

Availability: 1= Available, 2= Not available

Data Source: 1= Administrative records, 2= surveys & censuses, 3= Surveys & censuses

and Administrative records, 4= Global

# **Results of PCBS mapp