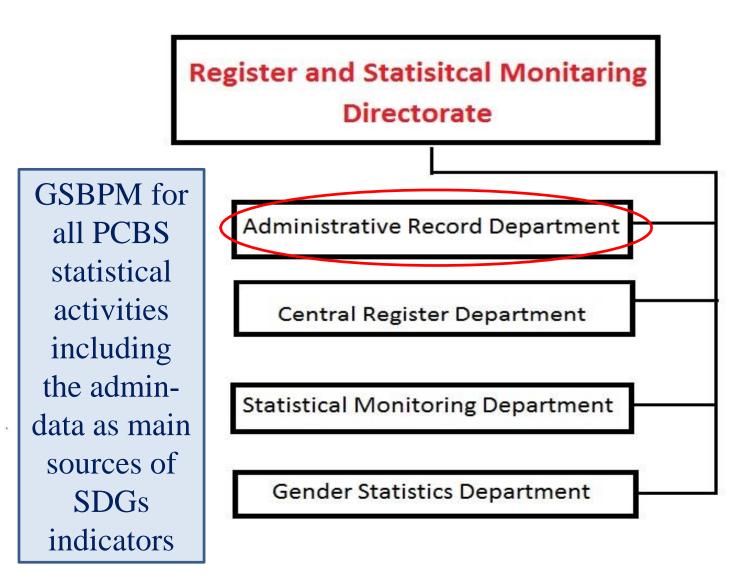

## Institutional Change of National Statistical Systems –"Structuring"

# **Progress made by PCBS**

ASD/2017/040