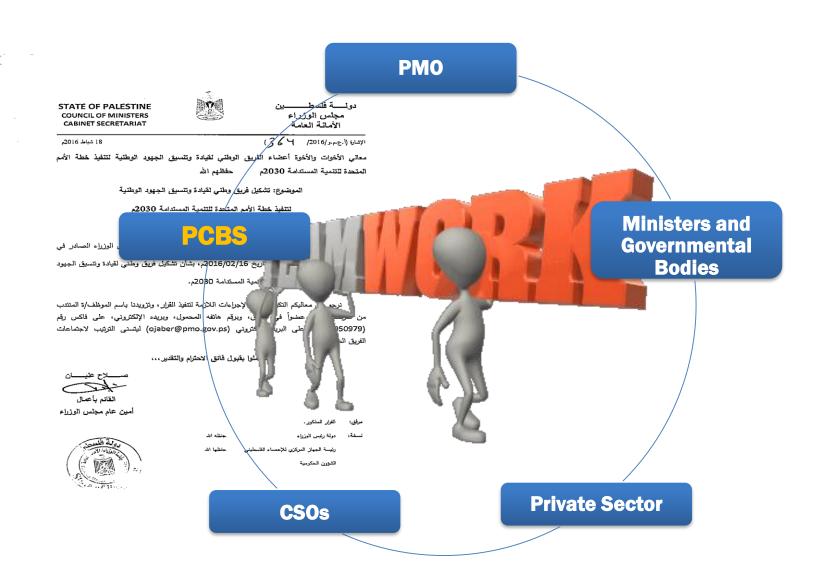

## PCBS and Monitoring of SDGs indicators ...

- الإشراق ومتابعة سير العمل عنى تنفيذ خطة التنمية المستدامة، واحداد التقارير، وتقديم التوجيهات بهذا الخصوص.
- يتولى الغريق الوطني تشكيل فرق عمل متخصصة كدنقة وصل مع جهات اتخاذ القرار على المستوى الوطني.

#### المادة الثالثة

الطلب من الدواتر الحكومية الاسترشاد بخطة الأمم المتحدة للنتمية المستدامة 2030م في عملية تطوير الاستراتيجيات والخطط والموازنة العامة.

### المادة الرابعة

يتونى الجهاز المركزي للإحصاء الفلسطيني قيادة وتنسيق جهود توطين مؤشرات التنمية المستدامة ومراقبة وتوغير بياتاتها بالتعاون سع كافة المؤسسات الشريكة.

### المادة الخامسة

على الجهات المختصة تنفيذ أحكام هذا القران كل فيما يخصه، ويُعمل به من تاريخ صدوره.

صدر في مدينة رام الله بتاريخ 2016/02/16م.

رامي حمد الله رييس الفذراء

تابع لغوار سجلس الوذياء رقم ( ﴿ ﴿ 17/90/ إِسْرَارٍ. حَ) لَعَامَ 2016م.