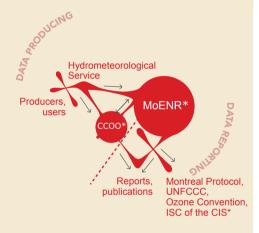

CCOO - Climate Change and Ozone Office

- The monitoring network and modalities on data exchange are not in place
- Strengthening human capacity
- Contributing to sustainable development and green economy with requisite financial resources
- challenges
- strengths

### **PROCESSES:**

- Reporting under CCOO\* (annually, CCOO\*)
- SoER (latest in 1997, MoENR\*)
- National Communication under UNFCCC (latest in 2011, MoENR\*)
- GHG Inventories under UNFCCC (latest in 1994, MoENR\*)
- Reporting under Ozone convention (annually, MoENR\*)