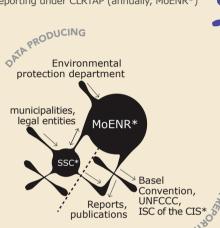

- PROCESSES: No records and data for rural areas
- Statistical reporting to ISC of the CIS (annually, SSC\*)
- · Reporting under Basel convention (annually, MoENR\*)