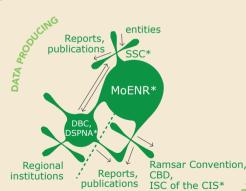

## **PROCESSES:**

- SoER (under preparation,
- MoENR\*)
- · National statistical reporting (annually, SSC\*)
- · Reporting under Ramsar and CBD conventions (every 4 years, MoENR\*)

MoENR - Ministry of Ecology and Natural Resources ISC of the CIS - Interstate Statistical Committee of the CIS SSC - State Statistical Committee NMD - National Monitoring Department