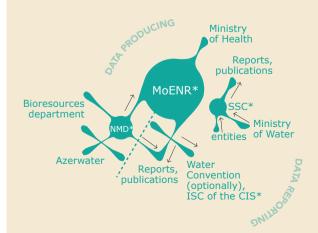

## **PROCESSES:**

- SoER (under preparation,
- MoENR\*)
- · National statistical reporting (annually, SSC\*)
- · Reporting under Ramsar and CBD conventions (every 4 years, MoENR\*)

MoENR - Ministry of Ecology and Natural Resources ISC of the CIS - Interstate Statistical Committee of the CIS SSC - State Statistical Committee NMD - National Monitoring Department

### **PROCESSES:**

- Water quality bulletin (daily, monthly, yearly, MoENR\*)
- SoER (latest in 1997, MoENR\*)
- National statistical reporting (annually, SSC\*)
- Statistical reporting to ISC of the CIS (annually, SSC\*)