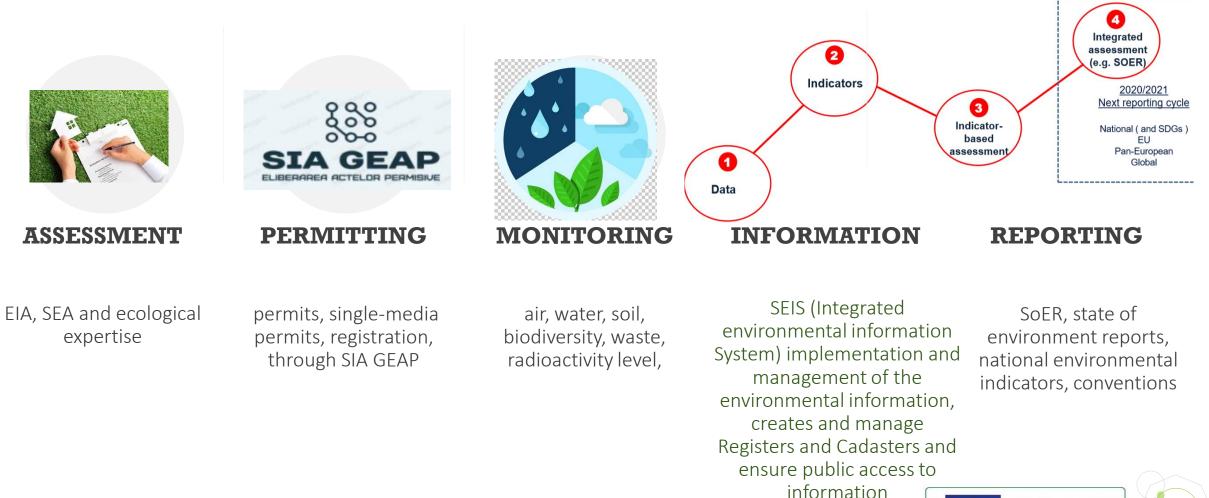

# Further steps and support needed to modernize the national environmental information system

**Implement** the legal **obligations**, **methods**, **tools**, **procedures** and **standards** for **environmental information /data** management responsibilities amongst institutions

### Infrastructure

**Develop** the Integrated Environmental **Information** Management **System** to connect all the existent databases; digitalise databases stored on paper; share information between databases of different institutions; and to collect data electronically/digitally (*interoperability standards*)

#### Cooperation

Improve the institutional collaboration and share of information through clearly stated legal, organizational and technological measures